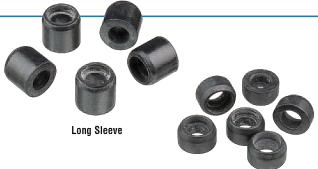

### **Compression Port Seals**

- Used with compression F-connectors to weatherproof connector by placing onto the female port
- Made from EPDM for superior sealing

| Description                                     | Qty.       | Cat. No. |
|-------------------------------------------------|------------|----------|
| Short Sleeve Compression F-Connector Port Seals | Bag of 100 | 89-126   |
| Long Sleeve Compression F-Connector Port Seals  | Bag of 100 | 89-127   |