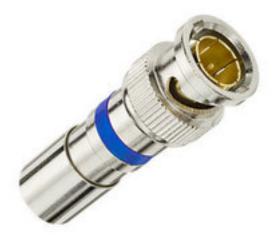

# **BNC RG-6 Compression Connector, Card of 15**

Catalog # 89-048

### **Features**

- Nickel-plated, brass-construction for superior corrosion resistance
- Moisture-inhibiting design
- Approved for indoor and outdoor use